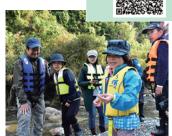

遊林会の保全活動の成果を知る こともでき嬉しい一日でした。

10月29日には、「琵琶湖の固有種ビワマスの 遡上を見に行こう!」というテーマで、愛知川 漁協組合の村山邦博組合長を講師にお迎えし、 愛知川支流・渋川(永源寺)でビワマスの観察 会を行いました。親子6組14人の方がご参加くだ さいました。10/27~10/28と降った雨のお陰でビ ワマスがぐっと増えており、足元で見れるビワ マスの遡上する力、力強く生きる本能を見て、 楽しんでいただきたいとの村山組合長のご挨拶 の後、川に降り、大きなビワマスを

間近で観察することができました。 綺麗な川にも感動されていました。