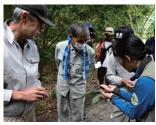

# 10月の観察会

10月のテーマは「ドングリ」。まずは森の中 にある5種のドングリを観察しました。

その後、森の入り口近くから屋外トイレに通 じる道沿いの「アベマキ」のドングリについて 、3つのチームにわかれて、大きさや太さ、コマ がよく回るかどうか、どんぐり虫が出てきたか どうかなどを調査していただきました。

ドングリにいろいろと種類があることに驚か れていましたが、調査のコマ回しでは、童心に かえって、楽しんでくださいました。調査結果 は11月中は森の中に展示してありますので、お 近くに寄られた際はぜひご覧になってください ね。