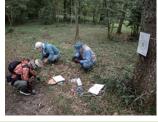

# 10月の観察会

10月のテーマは「ドングリ」。まずは森の中 にある5種のドングリを観察しました。

その後、森の入り口近くから屋外トイレに通 じる道沿いの「アベマキ」のドングリについて 、3つのチームにわかれて、大きさや太さ、コマ がよく回るかどうか、どんぐり虫が出てきたか どうかなどを調査していただきました。

ドングリにいろいろと種類があることに驚か れていましたが、調査のコマ回しでは、童心に かえって、楽しんでくださいました。調査結果 は11月中は森の中に展示してありますので、お 近くに寄られた際はぜひご覧になってください ね。