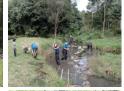

### 第2土曜日(10月14日)

スタッフ含め16人での活動となり ました。2グループに分かれて水辺の 整備と林内に埋もれているモチツツ ジの群生の保全を行いました。水辺 のグループは、若い方たちのパワー で、すっきりとカナダモを抜いてく ださいました。林内のグループは、 周囲の木々を少し伐採してモチツツ ジが通路から見えるように、また光 が当たるように整備しました!