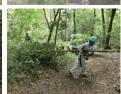

### 第2土曜日(10月14日)

スタッフ含め16人での活動となり ました。2グループに分かれて水辺の 整備と林内に埋もれているモチツツ ジの群生の保全を行いました。水辺 のグループは、若い方たちのパワー で、すっきりとカナダモを抜いてく ださいました。林内のグループは、 周囲の木々を少し伐採してモチツツ ジが通路から見えるように、また光 が当たるように整備しました!