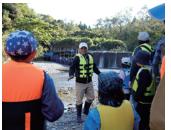

# ●遊林会のエコツアー「そとイコ!」 10月は2回開催 しました

10月14日には、現役の小学校の教師であり、日本自然保護協会の観察指導員も務めていらっしゃる井野勝行先生を講師にお招きし、虫つかみのエコツアーを開催しました。定員10組を上回る11組36名の方がご参加くださいました。草原広場周辺で約70種類の虫を捕まえました!観察会では、見つかったセグロイナゴやクルマバッタは、近年、身近なところでは見られなくなっている虫で、たくさんいるのは草原が維持されている証拠だと教えていただきました。

遊林会の保全活動の成果を知る こともでき嬉しい一日でした。

10月29日には、「琵琶湖の固有種ビワマスの 遡上を見に行こう!」というテーマで、愛知川 漁協組合の村山邦博組合長を講師にお迎えし、 愛知川支流・渋川(永源寺)でビワマスの観察 会を行いました。親子6組14人の方がご参加くだ さいました。10/27~10/28と降った雨のお陰でビ ワマスがぐっと増えており、足元で見れるビワ マスの遡上する力、力強く生きる本能を見て、 楽しんでいただきたいとの村山組合長のご挨拶 の後、川に降り、大きなビワマスを