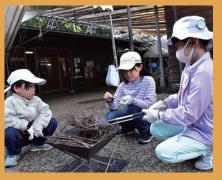

#### モリイコ!

6回目は、「小刀で 竹のお箸作り」と 「たき火」に挑戦し ました。

たき火に使う枝も森 の中へ「柴刈り」に 行って集めました。 最後は森の恵みに感 謝して、ウインナー を焼いていただきま した!

詳しい活動内容は 森の歳時記へ!