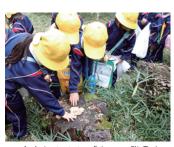

# 10月の観察会

10月のテーマは「ドングリ」。まずは森の中 にある5種のドングリを観察しました。

その後、森の入り口近くから屋外トイレに通 じる道沿いの「アベマキ」のドングリについて 、3つのチームにわかれて、大きさや太さ、コマ がよく回るかどうか、どんぐり虫が出てきたか どうかなどを調査していただきました。

ドングリにいろいろと種類があることに驚か れていましたが、調査のコマ回しでは、童心に かえって、楽しんでくださいました。調査結果 は11月中は森の中に展示してありますので、お 近くに寄られた際はぜひご覧になってください ね。